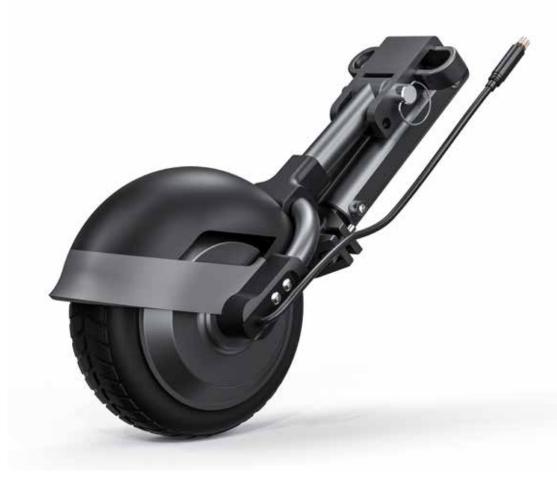

### LIGHTWEIGHT

At just under 6.9 kgs. the R10 is one of the lightest power assists on the market.

PERFORMANCE No compromise on performance. The R10 achieves a 12 km range, climbs up to 8° slopes, and handles a max user weight of 130 kg.

RELIABILITY

A solid, long lasting tire, lithium-ion battery, and a 3 year motor warranty promising quality and reliabilty.

#### **R10** Specifications

| Weight Capacity                                     | 130 kg                                                      |
|-----------------------------------------------------|-------------------------------------------------------------|
| Range*                                              | up to 12 km                                                 |
| Max Slope                                           | 8°                                                          |
| <b>Weight</b><br>(including battery)                | 6.9 kg                                                      |
| <b>Weight</b><br>(battery pack)                     | 1.2 kg                                                      |
| Adjustable Max Speed                                | 1.5 kmh<br>3.0 kmh<br>4.5 kmh                               |
| Motor                                               | 250 Watt<br>36V / 15 Amp<br>Brushless Motor                 |
| Battery                                             | Lithium Ion<br>5 Ah / 36 V                                  |
| Charging Time                                       | Approx. 2.5 - 3 hours                                       |
| Wheel Size                                          | 6″                                                          |
| Modes                                               | Automatic Assistance<br>Constant Speed<br>( Cruise Control) |
| Warranty                                            | 3 year Motor<br>2 year Battery                              |
| ee order form as specifications may vary based upon |                                                             |