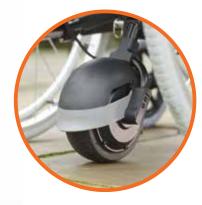

## DISTANCE DETECTION SENSOR.

The R10's distance detection sensor automatically pauses the device if it doesn't detect an attendant gripping the push handle. This ensures the wheelchair only moves when someone is in control, adding an extra layer of safety for both you and the wheelchair user.

Quick Release of Control Unit Ensures easy and safe transport without disconnecting cables.

Modern Back Pack Compact and easy transport adapts to nearly any wheelchair.

Simple Attachment and Removal Attaches easily for docking via small pin. Low added weight & simple design.