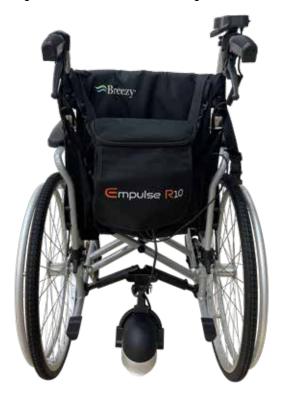

### Compatible with almost all common manual wheelchairs with the following dimensions:

Box frame or similar frame type with round tubes diameter: 20 - 28 mm. Seat width: 380 - 520 mm Rear seat height: 400 - 580 mm Height between the box frame and the ground: 180 - 220mm