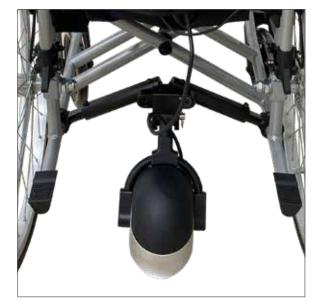

## DISTANCE DETECTION SENSOR.

The R10's distance detection sensor automatically pauses the device if it doesn't detect an attendant gripping the push handle. This ensures the wheelchair only moves when someone is in control, adding an extra layer of safety for both you and the wheelchair user.