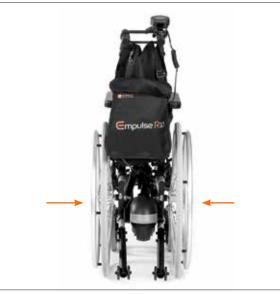

Quick Release of Control Unit Ensures easy and safe transport without disconnecting cables.

Modern Back Pack Compact and easy transport adapts to nearly any wheelchair.

Simple Attachment and Removal Attaches easily for docking via small pin. Low added weight & simple design.