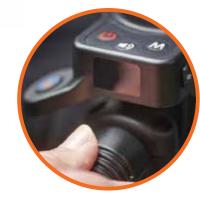

Easy & Convenient Folding The R10 can remain in place when folded.

Simple Control Thumb throttle and three push-button speed settings.