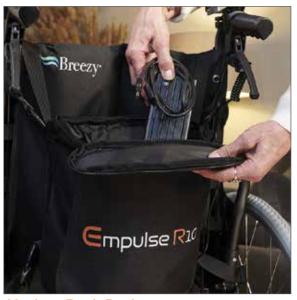

Quick Release of Control Unit Ensures easy and safe transport without disconnecting cables.

Modern Back Pack Compact and easy transport adapts to nearly any wheelchair.

Simple Attachment and Removal Attaches easily for docking via small pin. Low added weight & simple design.