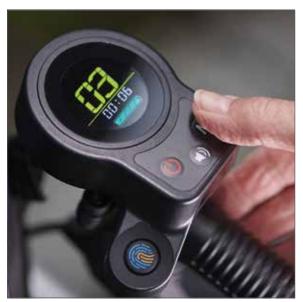

Easy & Convenient Folding The R10 can remain in place when folded.

Simple Control Thumb throttle and three push-button speed settings.