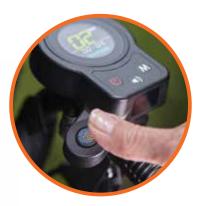

### THERE'S NO NEED TO PRESS A BUTTON.

Upon detecting motion, **Automatic** Assistance provides just the right amount of propulsion to match your pace, reducing the effort needed to push. The faster you walk, the more assistance you receive. Plus, because you're only supplied power when you need it, your battery lasts longer too.

Easy & Convenient Folding The R10 can remain in place when folded.

Simple Control Thumb throttle and three push-button speed settings.