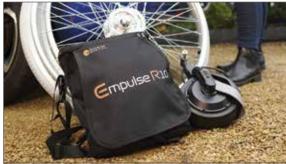

Quick Release of Control Unit Ensures easy and safe transport without disconnecting cables.

Modern Back Pack Compact and easy transport adapts to nearly any wheelchair.

Simple Attachment and Removal Attaches easily for docking via small pin. Low added weight & simple design.