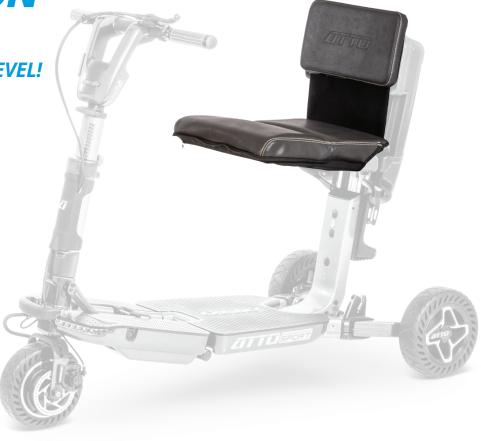

SEAT CUSHION LEATHER

**REV UP YOUR COMFORT LEVEL!** 

## How to Use SEAT CUSHION LEATHER