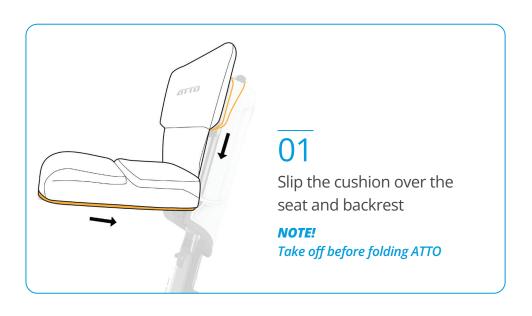

Leather



Seat & Cushion Support Belt



Luxury Orthopedic Backrest

#### **STORAGE**



Essentials Pouch



Front & rear basket



Carryall & Cushion



Carryall & Cushion leather



Pet Carrier & Cushion Black



Flight Kit



Oxygen Bottle Holder & Case

#### **TECHNICAL**



Cane / Crutches Holders



Mobile Phone Holder



Rear Light Lifting Handle



ATTO Left Hand Throttle Kit



Standard Flight Battery



Launch – H2 2023

Long distance
battery – not flight
approved



Cable kit

**ATTO Accessories** are created specifically to enhance, support and work with the ATTO mobility scootesr in all user modes; while driving, while wheeling along as trolley and when folded for storage or transportation.

SCAN TO LEARN HOW TO COMBINE OUR ACCESSORIES



## How to Use SEAT CUSHION LEATHER