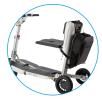

SEAT CUSHION LEATHER

**REV UP YOUR COMFORT LEVEL!** 

## How to Use SEAT CUSHION LEATHER