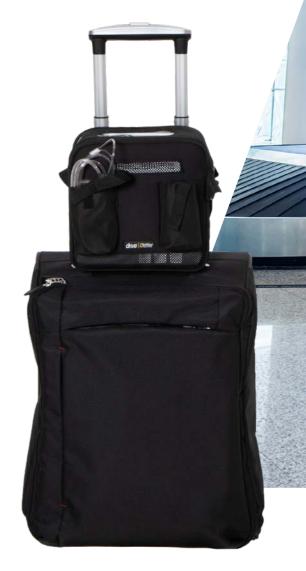

rst-of-its-kind POC uses patented SmartDose<sup>TM</sup> Technology. Now you can enjoy life more freely without worrying about changing oxygen settings during activity. This gives you the peace of mind and the freedom you have been looking for.





## FLEXIBILITY IN DOSING











Low Activity

SmartDose<sup>™</sup> Technology automatically adjusts oxygen dose to your breath rate, delivering more oxygen when needed to help keep you saturated

Therefore it is not necessary for you to manually adjust your settings as oxygen levels will remain consistent during activity.

Giving you the freedom and confidence to live a more active lifestyle.

## iGo<sup>®</sup>2







### UNLIMITED FREEDOM

easy to carry in its practical over-the-shoulder carry bag. Thanks to its high-quality















### KEY SPECIFICATIONS



### **DELIVERY CONTENT**