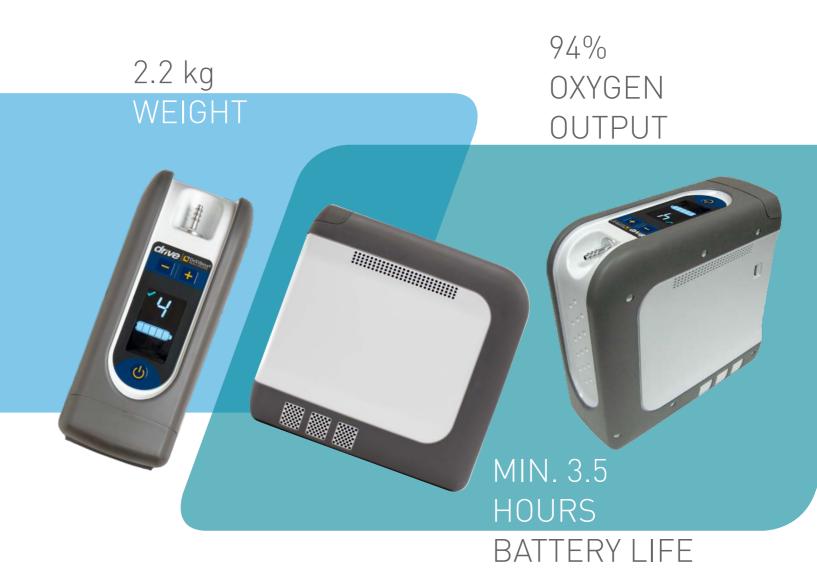

ented SmartDose<sup>TM</sup> Technology. Now you can enjoy life more freely without worrying about changing oxygen settings during activity. This gives you the peace of mind and the freedom you have been looking for.





## FLEXIBILITY IN DOSING











Low Activity

SmartDose<sup>™</sup> Technology automatically adjusts oxygen dose to your breath rate, delivering more oxygen when needed to help keep you saturated

Therefore it is not necessary for you to manually adjust your settings as oxygen levels will remain consistent during activity.

Giving you the freedom and confidence to live a more active lifestyle.

## iGo<sup>®</sup>2







### UNLIMITED FREEDOM

easy to carry in its practical over-the-shoulder carry bag. Thanks to its high-quality















### KEY SPECIFICATIONS



### **DELIVERY CONTENT**