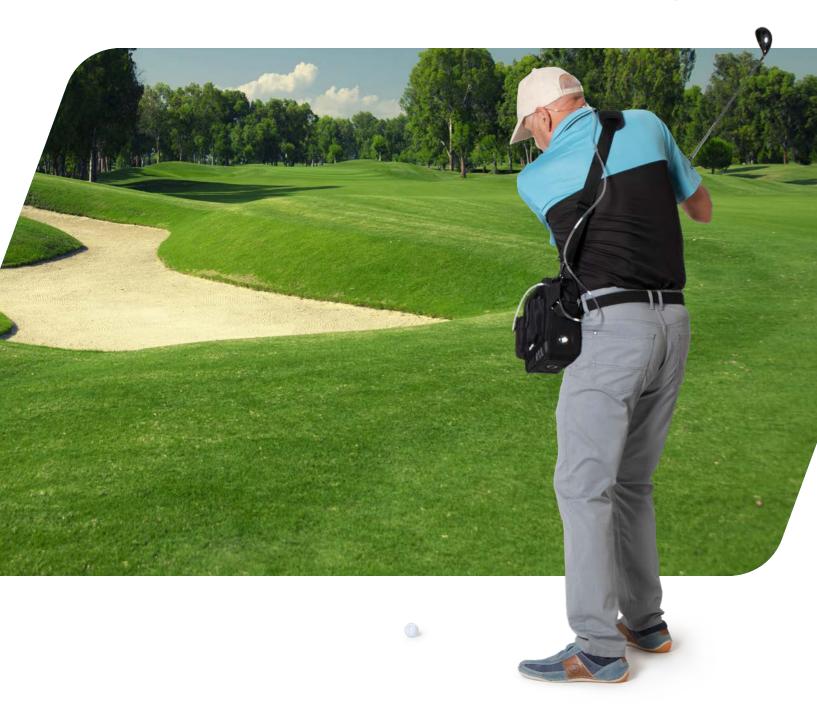

The groundbreaking iGo2 Portable Oxygen Concentrator (POC) has created a new class of product – the auto-adjusting POC. This first-of-its-kind POC uses patented SmartDose<sup>TM</sup> Technology. Now you can enjoy life more freely without worrying about changing oxygen settings during activity. This gives you the peace of mind and the freedom you have been looking for.





## FLEXIBILITY IN DOSING











Low Activity

SmartDose<sup>™</sup> Technology automatically adjusts oxygen dose to your breath rate, delivering more oxygen when needed to help keep you saturated

Therefore it is not necessary for you to manually adjust your settings as oxygen levels will remain consistent during activity.

Giving you the freedom and confidence to live a more active lifestyle.

## iGo<sup>®</sup>2







### UNLIMITED FREEDOM

easy to carry in its practical over-the-shoulder carry bag. Thanks to its high-quality















### KEY SPECIFICATIONS



### **DELIVERY CONTENT**