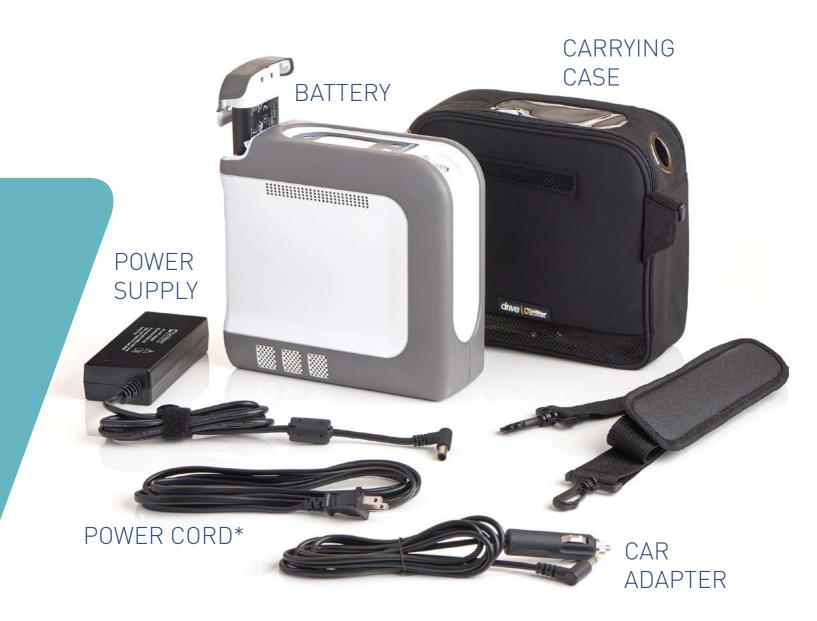

echnology. Now you can enjoy life more freely without worrying about changing oxygen settings during activity. This gives you the peace of mind and the freedom you have been looking for.





## FLEXIBILITY IN DOSING











Low Activity

SmartDose<sup>™</sup> Technology automatically adjusts oxygen dose to your breath rate, delivering more oxygen when needed to help keep you saturated

Therefore it is not necessary for you to manually adjust your settings as oxygen levels will remain consistent during activity.

Giving you the freedom and confidence to live a more active lifestyle.

## iGo<sup>®</sup>2







### UNLIMITED FREEDOM

easy to carry in its practical over-the-shoulder carry bag. Thanks to its high-quality















### KEY SPECIFICATIONS



### **DELIVERY CONTENT**