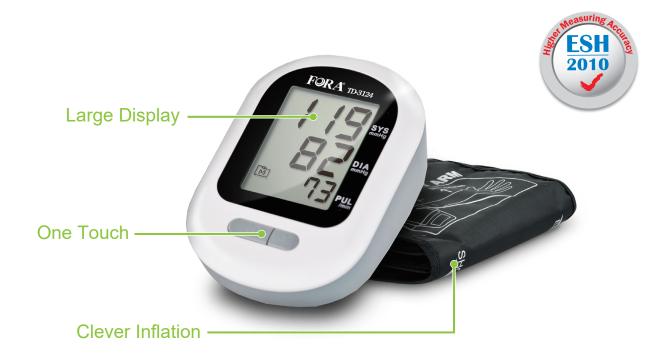

## **BLOOD PRESSURE MONITORING SYSTEM**

## **FEATURES**

- Clever inflation technology
- 100 sets of memory (TD-3124B only) One button and large LCD display design
- IHB detection