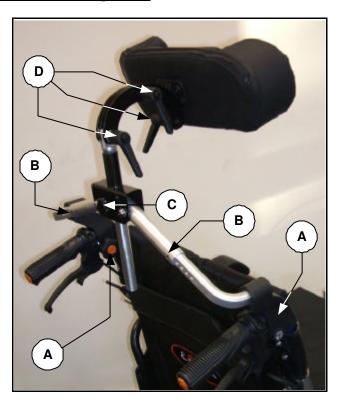

#### To Install:

Undo and remove the screws and handwheels attached to the plastic brackets marked 'A'. Loosen the grub screws marked 'B'.

Install the two plastic brackets marked 'A' over the wheelchair push handles, adjusting the width to suit. Secure the brackets by reattaching the handwheels and screws. Secure the headrest width by retightening the grub screws marked 'B'.

# To Adjust the Headrest Height:

Loosen the handwheel marked 'C' by turning anticlockwise. Alter the headrest to the required height and retighten the handwheel.

#### To Adjust the Headrest Angle:

Loosen the required handscrews marked 'D' by turning anticlockwise, and adjust the headrest as required. Retighten any loose handscrews.